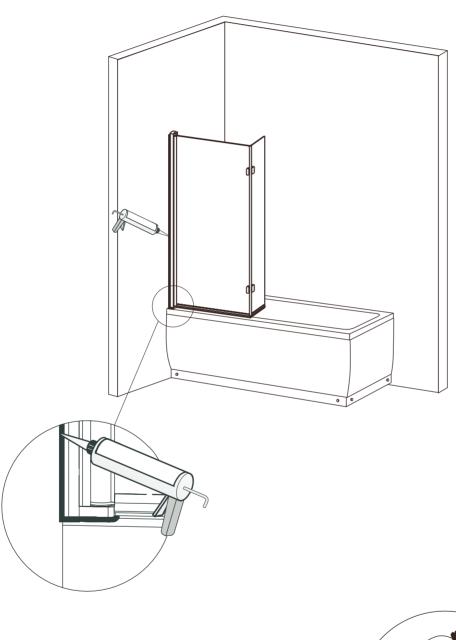

### Important information

- •Please read these instructions thoroughly and retain for future reference
- •Always check walls prior to drilling for pipes and cables

## You will need

To assemble your product (Tools not provided).

01

[02a]x1

[05]x3

02

[01a]x1

[14]x1

05

[04]x3

(ST4X10mm) (\$\frac{1}{2}\text{08}]x3

[15a]x1

[15b]x1

07 [06] [07a] [06]x1 [07a]x1 [07b]x1 [07b]

[06]