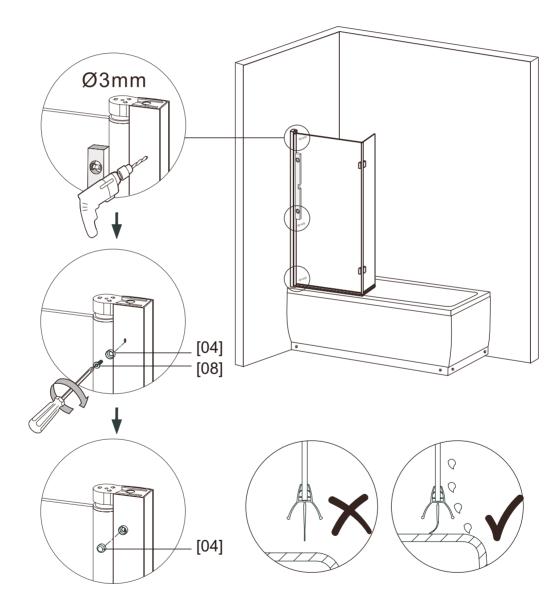

### Important information

- •Please read these instructions thoroughly and retain for future reference
- •Always check walls prior to drilling for pipes and cables

## You will need

To assemble your product (Tools not provided).

01

[02a]x1

[05]x3

02

[01a]x1

[14]x1

05

[04]x3

(ST4X10mm) (\$\frac{1}{2}\text{08}]x3

[15a]x1

[15b]x1

07 [06] [07a] [06]x1 [07a]x1 [07b]x1 [07b]

[06]