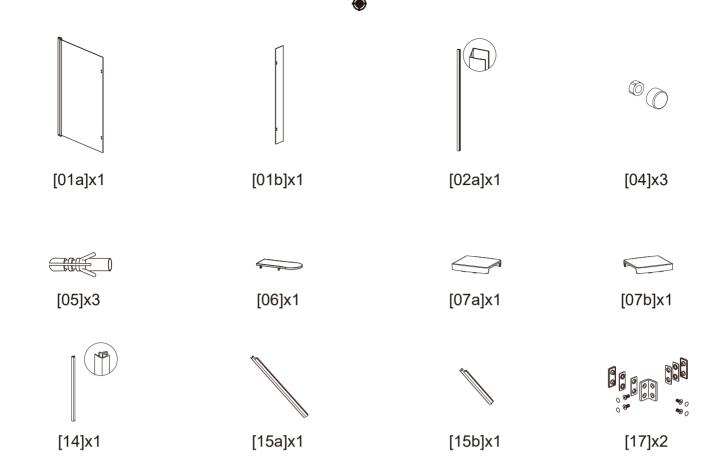

## You will need

To assemble your product (Tools not provided).

01

[02a]x1

[05]x3

02

[01a]x1

[14]x1

05

[04]x3

(ST4X10mm) (\$\frac{1}{2}\text{08}]x3

[15a]x1

[15b]x1

07 [06] [07a] [06]x1 [07a]x1 [07b]x1 [07b]

[06]