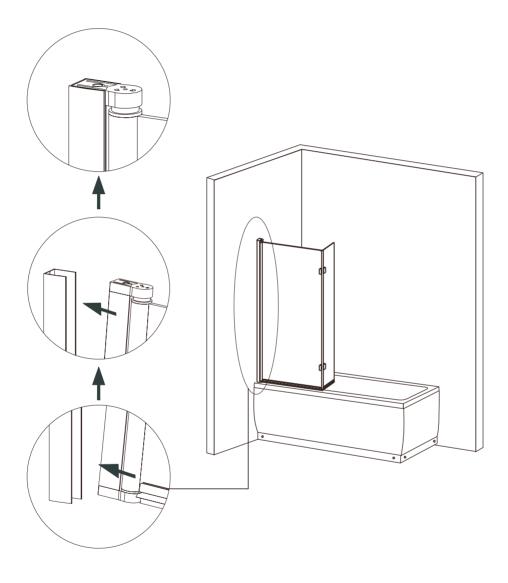

## You will need

To assemble your product (Tools not provided).

01

[02a]x1

[05]x3

02

[01a]x1

[14]x1

05

[04]x3

(ST4X10mm) (\$\frac{1}{2}\text{08}]x3

[15a]x1

[15b]x1

07 [06] [07a] [06]x1 [07a]x1 [07b]x1 [07b]

[06]