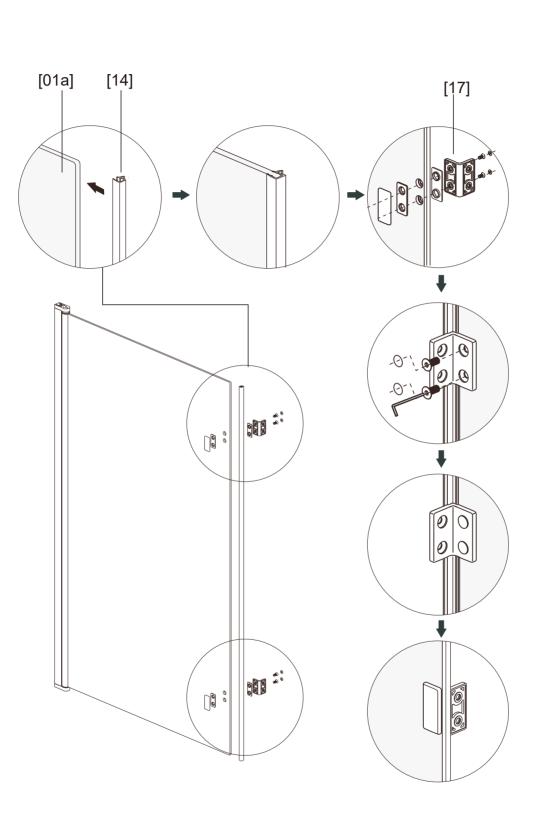

## You will need

To assemble your product (Tools not provided).

01

[02a]x1

[05]x3

02

[01a]x1

[14]x1

05

[04]x3

(ST4X10mm) (\$\frac{1}{2}\text{08}]x3

[15a]x1

[15b]x1

07 [06] [07a] [06]x1 [07a]x1 [07b]x1 [07b]

[06]