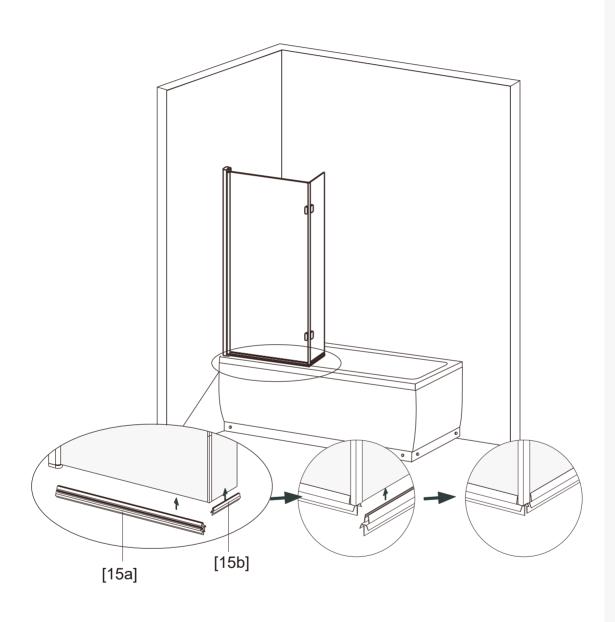

05

[04]x3

(ST4X10mm) (\$\frac{1}{2}\text{08}]x3

[15a]x1

[15b]x1

07 [06] [07a] [06]x1 [07a]x1 [07b]x1 [07b]

[06]