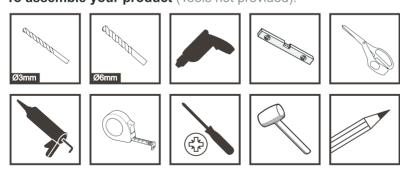

## You will need

To assemble your product (Tools not provided).

01

[02a]x1

[05]x3

02

[01a]x1

[14]x1