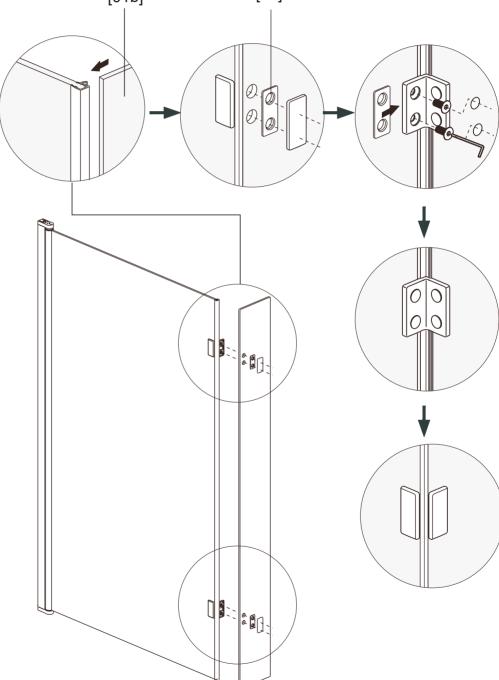

## You will need

To assemble your product (Tools not provided).

01

[02a]x1

[05]x3

02

[01a]x1

[14]x1

05

[04]x3

(ST4X10mm) (\$\frac{1}{2}\text{08}]x3

[15a]x1

[15b]x1

07 [06] [07a] [06]x1 [07a]x1 [07b]x1 [07b]

[06]