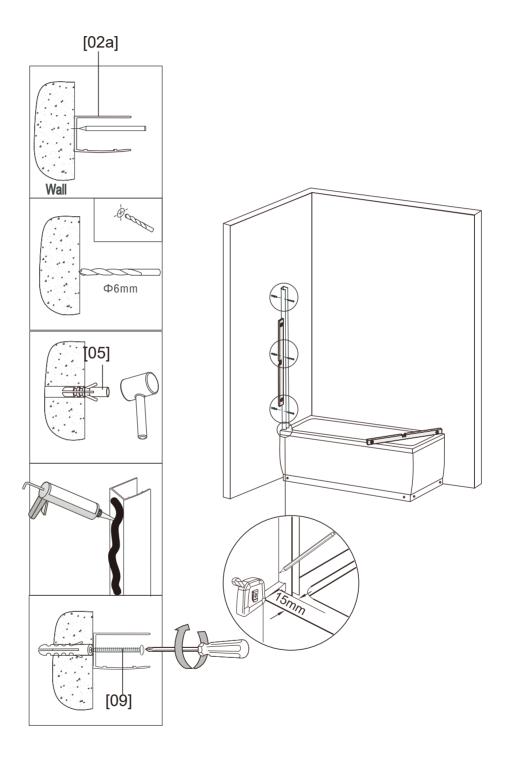

### Important information

- •Please read these instructions thoroughly and retain for future reference
- •Always check walls prior to drilling for pipes and cables

## You will need

To assemble your product (Tools not provided).

01

[02a]x1

[05]x3

02

[01a]x1

[14]x1