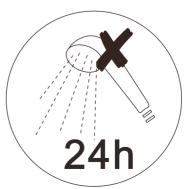

## **Maintenance**

Regularly check moving parts such as rollers and hinges to ensure they are secure and adjusted correctly. Tighten and adjust where required. Also check all sealed joints to ensure seal has not deteriorated. Re-seal if required.

## **Cleaning**

To maintain the surface of your product, wipe with a clean damp cloth and wipe dry, do not use any abrasive cleaning agents or materials. If any harsh chemicals come into contact with the surface of the product, rinse and wipe clean immediately.