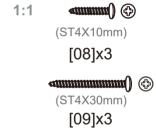

05

[04]x3

(ST4X10mm) (\$\frac{1}{2}\text{08}]x3

[15a]x1

[15b]x1

07 [06] [07a] [06]x1 [07a]x1 [07b]x1 [07b]

[06]