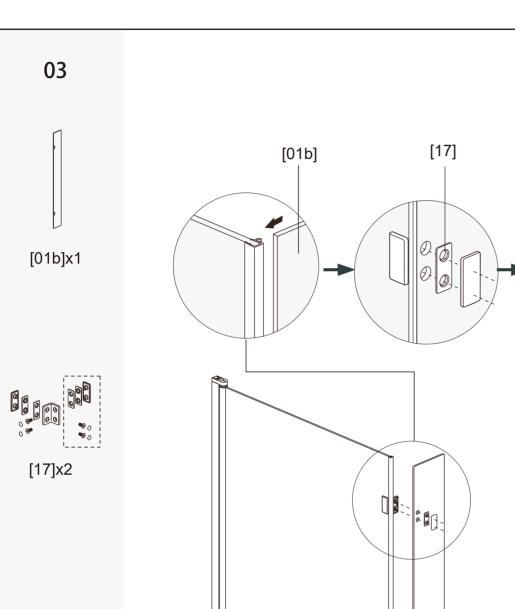

## You will need

To assemble your product (Tools not provided).

01

[02a]x1

[05]x3

02

[01a]x1

[14]x1

05

[04]x3

(ST4X10mm) (\$\frac{1}{2}\text{08}]x3

[15a]x1

[15b]x1

07 [06] [07a] [06]x1 [07a]x1 [07b]x1 [07b]

[06]