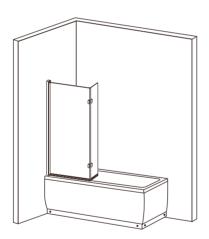

# **USER MANUAL**

Thank you for choosing Better Bathrooms.

Please read this manual before installing your product and keep for future reference.

BATH SCREEN
BeBa\_26029/BeBa\_26030

- Multi person assembly
- We always recommend using professional tradespeople to install your product