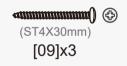

05

[04]x3

(ST4X10mm) (\$\frac{1}{2}\text{08}]x3

[15a]x1

[15b]x1

07 [06] [07a] [06]x1 [07a]x1 [07b]x1 [07b]

[06]