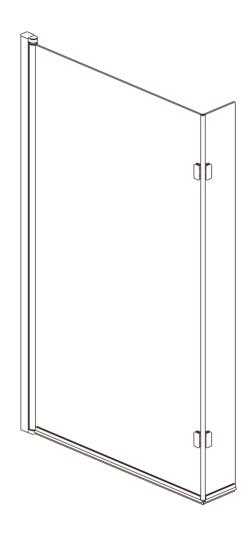

# **USER MANUAL**

Thank you for choosing Better Bathrooms.

Please read this manual before installing your product and keep for future reference.

BATH SCREEN
BeBa\_26029/BeBa\_26030

- Multi person assembly
- We always recommend using professional tradespeople to install your product